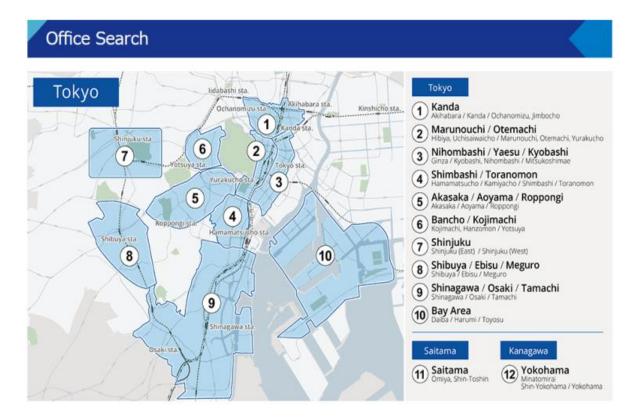

## Introduction of Rental Office Building Search System

Sanko Estate Co., Ltd. (Head Office: Chuo-ku, Tokyo; President: Shigeo Takei) announces that it added a search function for office buildings to its English website on November 8, 2018. This enables users to search for properties located in the major areas of Tokyo as well as in Saitama and Yokohama.

URL: https://www.sanko-e.co.jp/en/search/